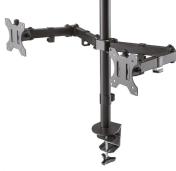

#### Neomounts Full Motion Dual desk monitor arm (clamp & grommet) for two 10-32" Monitor Screens, Height Adjustable - Black

The Neomounts desk mount, model FPMA-D550DBLACK is a tilt-, swivel and rotatable desk mount for 2 flat screens up to 32". This mount is a great choice for space saving placement on desks using a desk clamp or grommet mount.

Neomounts versatile tilt (90°), rotate (360°) and swivel (180°) technology allows the mount to change to any viewing angle to fully benefit from the capabilities of the flat screen. The mount is manually height adjustable from 0 to 44 centimetres. Depth adjustable from 4 to 46 centimetres. An innovative cable management conceals and routes cables from mount to flat screen. Hide your cables to keep the workplace nice and tidy.

Neomounts FPMA-D550DBLACK has three pivot points and is suitable for screens up to 32". The weight capacity of this product is 8 kg each screen. The desk mount is suitable for screens that meet VESA hole pattern 75x75 or 100x100mm. Different hole patterns can be covered using Neomounts VESA adapter plates.