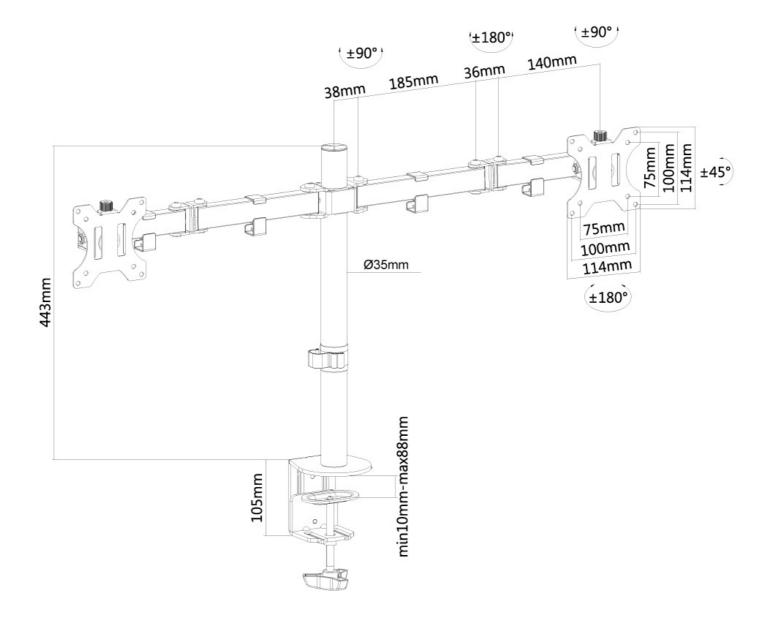

#### GENERAL

| Min. screen size* | 10 inch           |
|-------------------|-------------------|
| Max. screen size* | 32 inch           |
| Min. weight       | 0 kg (per screen) |
| Max. weight       | 8 kg (per screen) |
| Screens           | 2                 |
| VESA minimum      | 75x75 mm          |
| VESA maximum      | 100x100 mm        |
| Desk mount        | Grommet           |
|                   | Clamp             |

#### FUNCTIONALITY

| Туре |
|------|
|------|

| Height adjustment<br>Width adjustment<br>Depth adjustment<br>Tilt (degrees)<br>Swivel (degrees)<br>Rotate (degrees)<br>Adjustment type | Tilt<br>Rotate<br>Swivel<br>0-44 cm<br>80 cm<br>4-46 cm<br>90°<br>180°<br>360°<br>Manual |
|----------------------------------------------------------------------------------------------------------------------------------------|------------------------------------------------------------------------------------------|
| INFORMATION                                                                                                                            |                                                                                          |

Neomounts versatile tilt (90°), rotate (360°) and swivel (180°) technology allows the mount to change to any viewing angle to fully benefit from the capabilities of the flat screen. The mount is manually height adjustable from 0 to 44 centimetres. Depth adjustable from 4 to 46 centimetres. An innovative cable management conceals and routes cables from mount to flat screen. Hide your cables to keep the workplace nice and tidy.

Neomounts FPMA-D550DBLACK has three pivot points and is suitable for screens up to 32". The weight capacity of this product is 8 kg each screen. The desk mount is suitable for screens that meet VESA hole pattern 75x75 or 100x100mm. Different hole patterns can be covered using Neomounts VESA adapter plates.