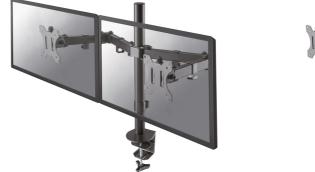

#### Neomounts Full Motion Dual desk monitor arm (clamp & grommet) for two 10-32" Monitor Screens, Height Adjustable - Black

The Neomounts desk mount, model FPMA-D550DBLACK is a tilt-, swivel and rotatable desk mount for 2 flat screens up to 32". This mount is a great choice for space saving placement on desks using a desk clamp or grommet mount.

Neomounts versatile tilt (90°), rotate (360°) and swivel (180°) technology allows the mount to change to any viewing angle to fully benefit from the capabilities of the flat screen. The mount is manually height adjustable from 0 to 44 centimetres. Depth adjustable from 4 to 46 centimetres. An innovative cable management conceals and routes cables from mount to flat screen. Hide your cables to keep the workplace nice and tidy.

Neomounts FPMA-D550DBLACK has three pivot points and is suitable for screens up to 32". The weight capacity of this product is 8 kg each screen. The desk mount is suitable for screens that meet VESA hole pattern 75x75 or 100x100mm. Different hole patterns can be covered using Neomounts VESA adapter plates.